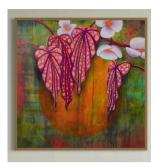

#### SARA BAUMANN

@sarasbaumann www.sarabaumann.art

\$2,000 36" x 36" Acrylic with lacquer on Canvas

# SEEKING WARMTH

Seeking Warmth is a painting full of bright colors and interesting textures. Painted during the winter months, a time where I am looking forward to bright colorful blooms and warm sun. A demonstration of the feeling many of us often find ourselves having where we seek comfort in times of distress.