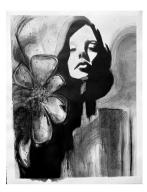

#### SAMANTHA BURGE

@Samanthajburge art

\$400 16" x 20" Charcoal and Ink

# KANSAS

"Kansas," by Samantha J. Burge explores the profound beauty and subtle power of simplicity through a monochromatic lens. This striking black and white artwork captures a delicate, fleeting moment frozen in time, where shadows and light engage in a harmonious dance....